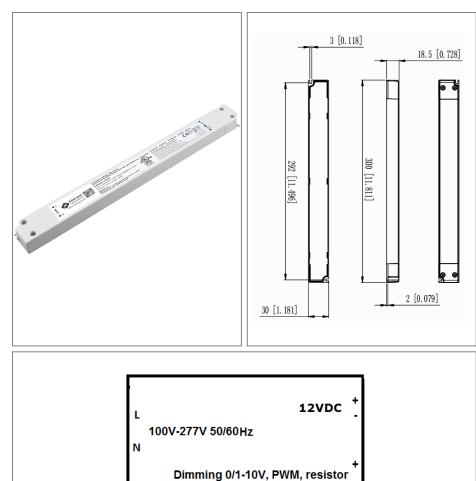

## Class 2 Electronic UNIV 5 in 1 dimming

Plastic Suitable For Dry And Damp Location Enclosure

Single Circuit: 12VDC 20kHZ PWM

Total Wattage: 60W max

Input Voltage: 100-277V 50/60Hz

CULUS Conforms to UL STD. 8750 and 1310 Certified to CSA LISTED STD. C22.2 № 250.0 E498696

#### Transformer

Dimmable with triac forward and reverse phase, 0/1-10V , resistor, PWM Input leads: Terminal Block Output leads: Terminal Block

### Housing

The actual transformer 60W is encapsulated in the enclosure The enclosure is Plastic suitable for dry and damp location, with wire compartment, IP 20 rated Enclosure Temperature does not exceed 65°C at 45°C ambient and fully loaded Dimensions (inch): H = 11.5, W = 1.18, D = 0.73Weight (LBs): 0.53