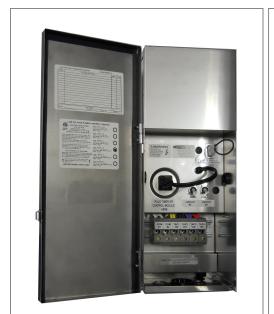

### Housing

The actual transformer 150W is encapsulated in the enclosure

The enclosure is Stainless Steel, NEMA 3R rated

Wiring compartment has 4 knockouts sizes for 3/8 inch screw cable

connectors

Enclosure Temperature does not exceed 75°C at 45°C ambient and fully

loaded

Dimensions (inch): H = 17.05, W = 5.33, D = 5.5

Weight (LBs): 16.6