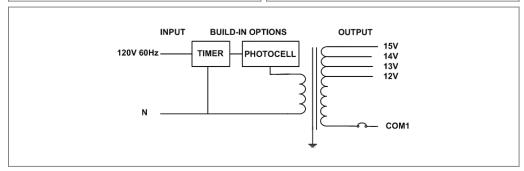

## **Magnetic Dimmable**

Outdoor Stainless Steel Enclosure

Multi Tap: 12-15VAC
Total Wattage: 150W max
Input Voltage: 120V 60Hz

Timer and photocell build in options

#### **Electrical Parameters**

| Input Voltage:                   | 120V 60Hz               |
|----------------------------------|-------------------------|
| Max. input current at full load: | 1.25A                   |
| Output voltage without load:     | 12/ 13.2/ 13.9/ 15.1VAC |
| Output voltage fully loaded:     | 11/ 12.2/ 13/ 14VAC     |
| Max. Total Wattage:              | 150W                    |
| Max. Output Current:             | 12.5/ 11.5/ 10.7/ 10A   |
| Efficiency:                      | 90%                     |
| Load regulation:                 | 0.08%                   |
|                                  |                         |