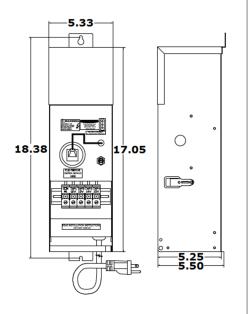

# EMT-150-SSH

## **Magnetic Dimmable**

Outdoor Stainless Steel Enclosure

Multi Tap: 12-15VAC
Total Wattage: 150W max
Input Voltage: 120V 60Hz













#### **Transformer**

Dimmable with any LV magnetic dimmer as long as you cover dimmer's min load.

Temperature class B(130°C) Input leads: Line cord Output leads: Terminal Block

Magnetic manually reset secondary breaker 12.5A

Timer and photocell build in options

### Housing

The actual transformer 150W is encapsulated in the enclosure

The enclosure is Stainless Steel, NEMA 3R rated

Wiring compartment has 4 knockouts sizes for 3/8 inch screw cable

connectors

Enclosure Temperature does not exceed 75°C at 45°C ambient and fully

loaded

Dimensions (inch): H = 17.05, W = 5.33, D = 5.5

Weight (LBs): 16.6

#### **Electrical Parameters**

| Input Voltage:                   | 120V 60Hz               |
|----------------------------------|-------------------------|
| Max. input current