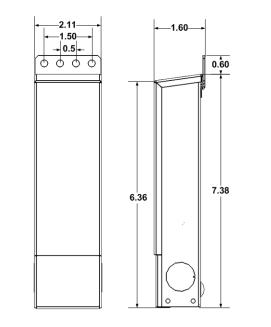

Enclosure Temperature does not exceed 75°C at 45°C ambient and fully loaded

Dimensions (inch): H = 7, W = 2.11, D = 1.54

Weight (LBs): 2.25