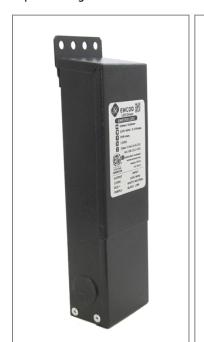

## Housing

The actual transformer 60W is encapsulated in the enclosure The enclosure is Black Powder Coated Steel, NEMA 3R rated Wiring compartment has 3 knockouts sizes for 3/8 inch screw cable connectors

Enclosure Temperature does not exceed 75°C at 45°C ambient and fully loaded

Dimensions (inch): H = 7, W = 2.11, D = 1.54

Weight (LBs): 2.25