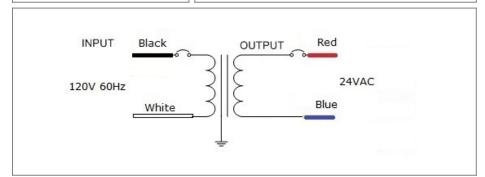

# Class 2 Magnetic Phase cut Dimmable LED AC Driver

Conforms to UL STD. 1310 Certified to CSA STD. C22.2 № 223 model EM60 Link to certification

Outdoor Black Powder Coated Steel Enclosure

Single Circuit: **24VAC**Total Wattage: **60W max**Input Voltage: **120V 60Hz** 

### **Transformer**

Dimmable with compatible MLV, ELV, CL dimmers, please refer to list on emcod.com

Temperature class B(130°C)
Input leads are 18AWG 600V
Output leads are 18AWG 300V
Leads max. operational temperature is 105°C
Thermal self reset primary breaker 1A
Thermal self reset secondary breaker 4A