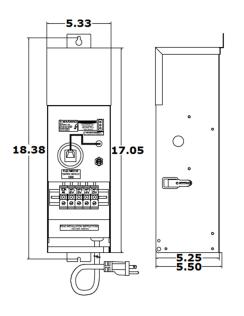

Enclosure Temperature does not exceed 75°C at 45°C ambient and fully

Dimensions (inch): H = 17.05, W = 5.33, D = 5.5

Weight (LBs): 17.6