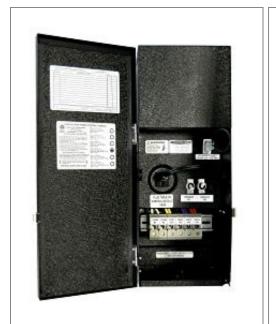

## Housing

The actual transformer 300W is encapsulated in the enclosure The enclosure is Black Powder Coated Steel, NEMA 3R rated Wiring compartment has 4 knockouts sizes for 3/8 inch screw cable connectors

Enclosure Temperature does not exceed 75°C at 45°C ambient and fully

Dimensions (inch): H = 17.05, W = 5.33, D = 5.5

Weight (LBs): 17.6