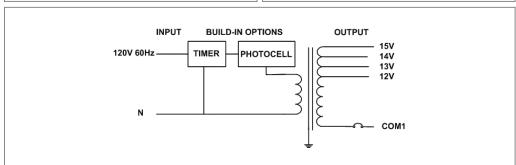

# **Magnetic Dimmable**

Outdoor Black Powder Coated Steel Enclosure

Multi Tap: 12-15VAC
Total Wattage: 300W max
Input Voltage: 120V 60Hz

#### **Transformer**

Dimmable with any LV magnetic dimmer as long as you cover dimmer's min load.

Temperature class B(130°C) Input leads: Line cord Output leads: Terminal Block

Magnetic manually reset secondary breaker 25A

Timer and photocell build in options

### **Electrical Parameters**

| Input Voltage:                   | 120V 60Hz                 |
|----------------------------------|---------------------------|
| Max. input current at full load: | 2.5A                      |
| Output voltage without load:     | 12/ 13/ 14/ 15VAC         |
| Output voltage fully loaded:     | 11.4/ 12.4/ 13.4/ 14.4VAC |
| Max. Total Wattage:              | 300W                      |
| Max. Output Current:             | 25/ 23/ 21/ 20A           |
| Efficiency:                      | 93%                       |
|                                  |                           |