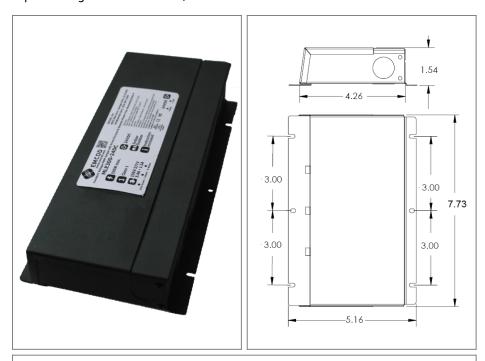

## Housing

The actual transformer 80W is encapsulated in the enclosure The enclosure is Black Powder Coated Steel, NEMA 3R rated Wiring compartment has 6 knockouts sizes for 3/8 inch screw cable connectors

Enclosure Temperature does not exceed 70°C at 45°C ambient and fully

Dimensions (inch): H = 5.16, W = 7.73, D = 1.54

Weight (LBs): 3