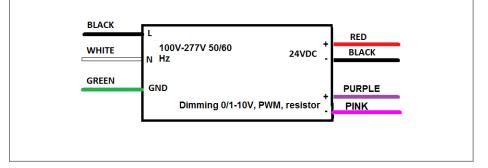

Dimmable with triac forward and reverse phase, 0/1-10V, resistor, PWM Input leads are 18AWG 600V

Output leads are 16AWG 300V

Leads max. operational temperature is 105°C

## **Electrical Parameters**

| Input Voltage:                  | 100-277V 50/60Hz |
|---------------------------------|------------------|
| Max. input current at full load | : <b>0.8A</b>    |
| Output voltage without load:    | 24.1VDC          |
| Output voltage fully loaded:    | 24VDC            |
| Max. Total Wattage:             | 80W              |
| Max. Output Current:            | 3.3A             |
| Efficiency:                     | 90%              |
| Load regulation:                | 1%               |
| Ripple:                         | 5%               |
|                                 |                  |