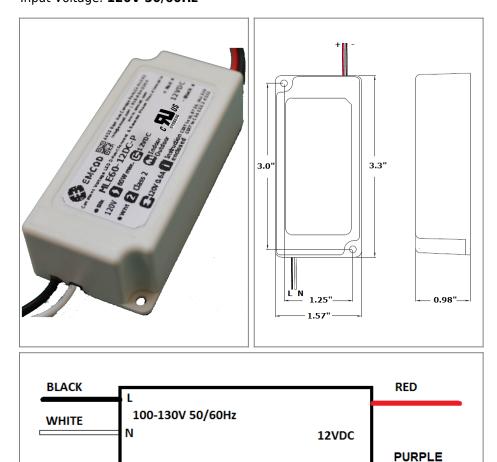

# MLE60-12DC-P

### Class 2 Electronic Phase cut Dimmable

Outdoor Plastic Suitable For Dry And Damp Location Enclosure Single Circuit: **12VDC 120Hz** Total Wattage: **60W max** Input Voltage: **120V 50/60Hz** 

#### Housing

The actual transformer 60W is encapsulated in the enclosure The enclosure is Plastic suitable for dry and damp location, fit in 4" junction box, IP20 rated Enclosure Temperature does not exceed 95°C at 45°C ambient and fully loaded Dimensions (inch): H = 1.57, W = 3.3, D = 0.98Weight (LBs): 0.4

## **Electrical Parameters**

| Input Voltage:                  | 120V 50/60Hz   |
|---------------------------------|----------------|
| Max. input current at full load | : <b>0.54A</b> |
| Output voltage without load:    | 12.3VDC        |
| Output voltage fully loaded:    | 11.5VDC        |
| Max. Total Wattage:             | 60W            |
| Max. Output Current:            | 5A             |
| Efficiency:                     | 87%            |
| Load regulation:                | 5%             |
|                                 |                |