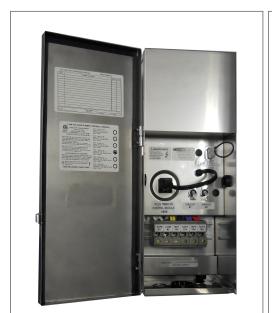

## Housing

The actual transformer 1200W is encapsulated in the enclosure

The enclosure is Stainless Steel, NEMA 3R rated

Wiring compartment has 6 knockouts sizes for 3/8 inch screw cable connectors

Enclosure Temperature does not exceed 75°C at 45°C ambient and fully loaded