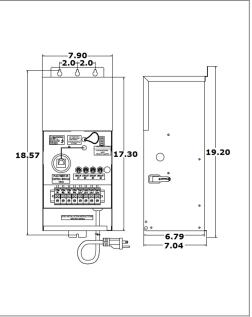

# EMT-1200-H

## **Magnetic Dimmable**

Outdoor Stainless Steel Enclosure

Multi Tap: 12-15VAC
Total Wattage: 1200W max
Input Voltage: 120V 60Hz













#### **Transformer**

Dimmable with any LV magnetic dimmer as long as you cover dimmer's min load.

Temperature class B(130°C) Input leads: Line cord Output leads: Terminal Block

Magnetic manually reset secondary breaker 25A per circuit

Timer and photocell build in options

## Housing

The actual transformer 1200W is encapsulated in the enclosure

The enclosure is Stainless Steel, NEMA 3R rated

Wiring compartment has 6 knockouts sizes for 3/8 inch screw cable connectors

Enclosure Temperature does not exceed 75°C at 45°C ambient and fully loaded

Dimensions (inch): H = 19.2, W = 7.9, D = 7.04

Weight (LBs): 45

### **Electrical Parameters**

| 120V 60Hz         |                                                                       |
|-------------------|----------------------------