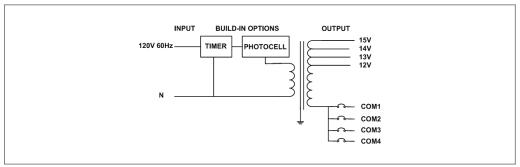

## **Magnetic Dimmable**

Outdoor Stainless Steel Enclosure

Multi Tap: 12-15VAC
Total Wattage: 1200W max
Input Voltage: 120V 60Hz

Timer and photocell build in options