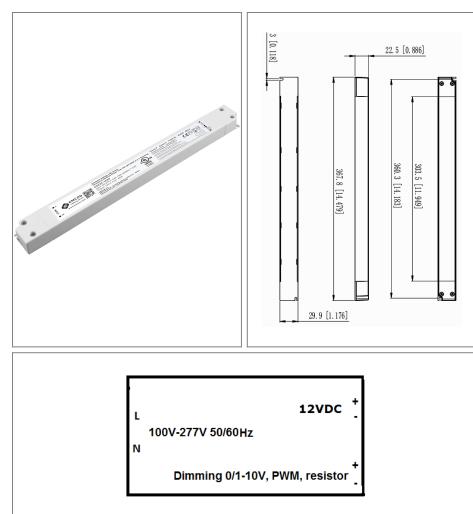

# Electronic UNIV 5 in 1 dimming

Plastic Suitable For Dry And Damp Location Enclosure

Single Circuit: 12VDC 20kHZ PWM

Total Wattage: 150W max

Input Voltage: 100-277V 50/60Hz

LISTED E498696 LISTED E498696 LISTED E498696 LISTED E498696 LISTED E498696

#### Transformer

Dimmable with triac forward and reverse phase, 0/1-10V , resistor, PWM Input leads: Terminal Block Output leads: Terminal Block

### Housing

The actual transformer 150W is encapsulated in the enclosure The enclosure is Plastic suitable for dry and damp location, with wire compartment, IP 20 rated Enclosure Temperature does not exceed 65°C at 45°C ambient and fully loaded Dimensions (inch): H = 14.5, W = 1.18, D = 0.89Weight (LBs): 0.88