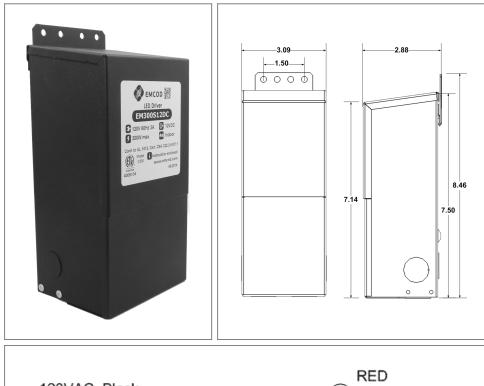

## Housing

The actual transformer 200W is encapsulated in the enclosure The enclosure is Black Powder Coated Steel, NEMA 3R rated Wiring compartment has 6 knockouts sizes for 3/8 inch screw cable connectors

Enclosure Temperature does not exceed 75°C at 45°C ambient and fully loaded

Dimensions (inch): H = 7.5, W = 3.09, D = 2.88Weight (LBs): 5.1