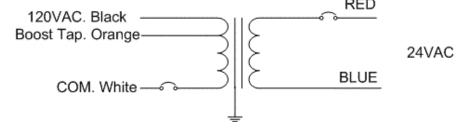

## Transformer

www.emcod.com

мсор

iahtina Grouo

Dimmable with compatible MLV, ELV, CL dimmers, please refer to list on emcod.com Temperature class B(130°C) Two section bobbin completely separated primary and secondary windings Input leads are 18AWG 600V Output leads are 12AWG 300V Leads max. operational temperature is 105°C Thermal manually reset primary breaker 3A Thermal manually reset secondary breaker 13A