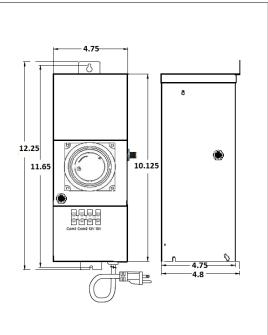

Enclosure Temperature does not exceed 65°C at 45°C ambient and fully loaded

Dimensions (inch): H = 12.25, W = 4.75, D = 4.8

Weight (LBs): 1.4