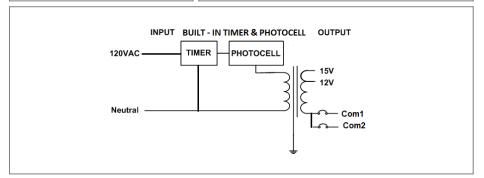

#### Transformer

Non Dimmable Temperature class B(130°C) Timer and photocell build in options

## **Electrical Parameters**

| Input Voltage:                  | 120V 60Hz     |
|---------------------------------|---------------|
| Max. input current at full load | : <b>2.5A</b> |
| Output voltage without load:    | 12/ 15VAC     |
| Output voltage fully loaded:    | 11.5/ 14.5VAC |
| Max. Total Wattage:             | 300W          |
| Max. Output Current:            | 25/ 20A       |
| Efficiency:                     | 90%           |
|                                 |               |