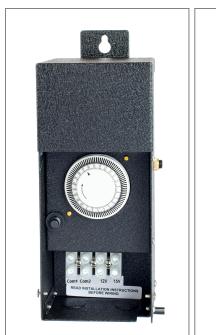

### Housing

The actual transformer 300W is encapsulated in the enclosure The enclosure is Black Powder Coated Steel, NEMA 3R rated Wiring compartment has 2 knockouts sizes for 3/8 inch screw cable connectors

Enclosure Temperature does not exceed 65°C at 45°C ambient and fully loaded

Dimensions (inch): H = 12.25, W = 4.75, D = 4.8

Weight (LBs): 1.4