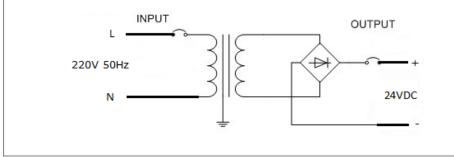

## Transformer

Dimmable with any LV magnetic dimmer as long as you cover dimmer's min load. Temperature class B(130°C) Input leads: Terminal Block Output leads: Terminal Block Thermal self reset primary breaker 0.8A Thermal self reset secondary breaker 0.8A

## **Electrical Parameters**

| Input Voltage:                   | 220V 50Hz |
|----------------------------------|-----------|
| Max. input current at full load: | 0.06A     |
| Output voltage without load:     | 28VDC     |
| Output voltage fully loaded:     | 23.5VDC   |
| Max. Total Wattage:              | 10W       |
| Max. Output Current:             | 0.4A      |
| Efficiency:                      | 83%       |