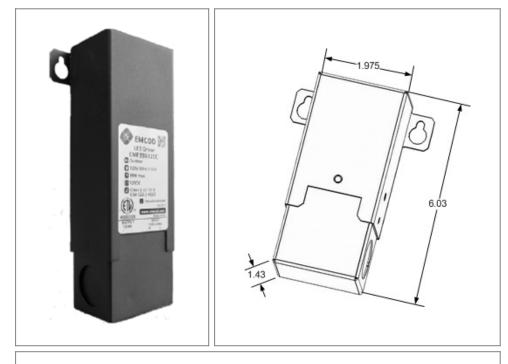

### Housing

The actual transformer 10W is encapsulated in the enclosure The enclosure is Black Powder Coated Steel, NEMA 3R rated Wiring compartment has 2 knockouts sizes for 3/8 inch screw cable connectors

Enclosure Temperature does not exceed 65°C at 45°C ambient and fully loaded

Dimensions (inch): H = 6.03, W = 1.97, D = 1.43