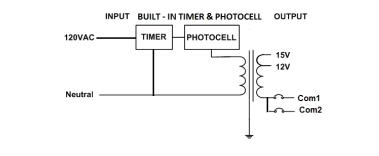

## Transformer

www.emcod.com

COD

ElectroMagnetic Compo

Dimmable with any MLV, CL dimmer, as long as, dimmer's min. load is covered. Temperature class B(130°C) Timer and photocell build in options

### **Electrical Parameters**

| Input Voltage:                   | 120V 60Hz     |
|----------------------------------|---------------|
| Max. input current at full load: | 2.5A          |
| Output voltage without load:     | 12/ 15VAC     |
| Output voltage fully loaded:     | 11.5/ 14.5VAC |
| Max. Total Wattage:              | 300W          |
| Max. Output Current:             | 25/ 20A       |
| Efficiency:                      | 90%           |