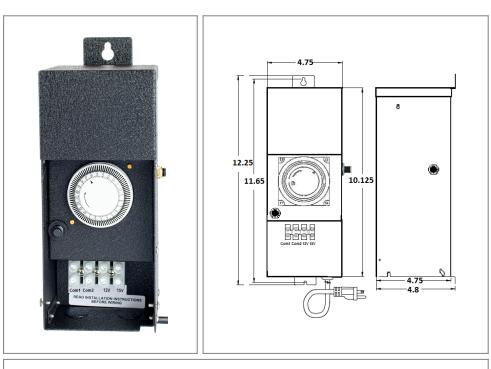

### Housing

The actual transformer 300W is encapsulated in the enclosure The enclosure is Black Powder Coated Steel, NEMA 3R rated Wiring compartment has 2 knockouts sizes for 3/8 inch screw cable connectors

Enclosure Temperature does not exceed  $\rm 65^{\circ}C$  at  $\rm 45^{\circ}C$  ambient and fully loaded

Dimensions (inch): H = 12.25, W = 4.75, D = 4.8Weight (LBs): 14