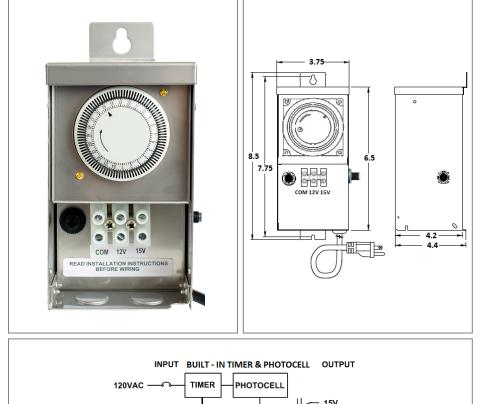

#### Housing

The actual transformer 40W is encapsulated in the enclosure The enclosure is Stainless Steel, NEMA 3R rated Wiring compartment has 2 knockouts sizes for 3/8 inch screw cable connectors Enclosure Temperature does not exceed 65°C at 45°C ambient and fully loaded Dimensions (inch): H = 8.5, W = 3.75, D = 4.4

Weight (LBs): 0.5

12V

Com