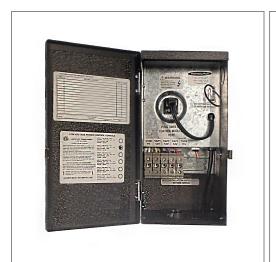

### Housing

The actual transformer 60W is encapsulated in the enclosure The enclosure is Black Powder Coated Steel, NEMA 3R rated Wiring compartment has 4 knockouts sizes for 3/8 inch screw cable connectors

Enclosure Temperature does not exceed 75°C at 45°C ambient and fully loaded

Dimensions (inch): H = 11.19, W = 5.65, D = 5.54

Weight (LBs): 11.5