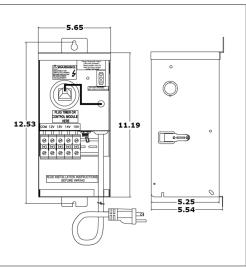

Enclosure Temperature does not exceed 75°C at 45°C ambient and fully loaded

Dimensions (inch): H = 11.19, W = 5.65, D = 5.54

Weight (LBs): 11.5