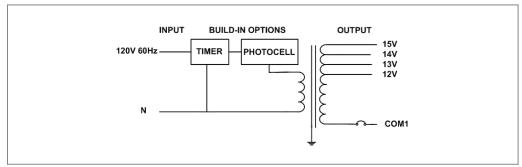

## **Magnetic Dimmable**

Outdoor Black Powder Coated Steel Enclosure

Multi Tap: 12-15VAC
Total Wattage: 60W max
Input Voltage: 120V 60Hz

#### **Transformer**

Dimmable with any LV magnetic dimmer as long as you cover dimmer's min load.

Temperature class B(130°C) Input leads: Line cord Output leads: Terminal Block

Magnetic manually reset secondary breaker 7A

Timer and photocell build in options

## **Electrical Parameters**

| Input Voltage:                   | 120V 60Hz                 |
|----------------------------------|---------------------------|
| Max. input current at full load: | 0.63A                     |
| Output voltage without load:     | 12.4/ 13.4/ 14.1/ 15.4VAC |
| Output voltage fully loaded:     | 11.4/ 12.4/ 13.3/ 14.3VAC |
| Max. Total Wattage:              | 60W                       |
| Max. Output Current:             | 5/ 4.6/ 4.3/ 4A           |
| Efficiency:                      | 90%                       |
| Load regulation:                 | 9%                        |
|                                  |                           |