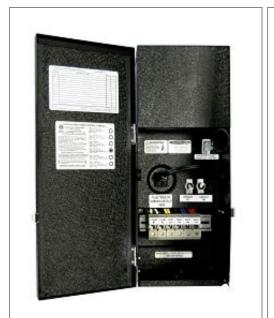

## Housing

The actual transformer 900W is encapsulated in the enclosure

The enclosure is Stainless Steel, NEMA 3R rated

Wiring compartment has 6 knockouts sizes for 3/8 inch screw cable connectors

Connector

Enclosure Temperature does not exceed 75°C at 45°C ambient and fully

loaded

Dimensions (inch): H = 18.93, W = 6.58, D = 5.75

Weight (LBs): 35