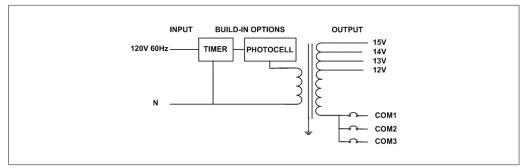

### **Magnetic Dimmable**

Outdoor Stainless Steel Enclosure

Multi Tap: 12-15VAC
Total Wattage: 900W max
Input Voltage: 120V 60Hz

#### **Transformer**

Dimmable with any LV magnetic dimmer as long as you cover dimmer's min load.

Temperature class B(130°C) Input leads: Line cord Output leads: Terminal Block

Magnetic manually reset secondary breaker 25A per circuit

Timer and photocell build in options

### **Electrical Parameters**

| Input Voltage:                   | 120V 60Hz                           |                               |
|----------------------------------|-------------------------------------|-------------------------------|
| Max. input current at full load: | 7.5A                                |                               |
| Output voltage without load:     | 12/ 13.4/ 14.2/ 15.3VAC             |                               |
| Output voltage fully loaded:     | 11.4/ 12.6/ 13.6/ 14.6VAC           |                               |
| Max. Total Wattage:              | 900W                                | Max. per circuit: <b>300W</b> |
| Max. Output Current:             | <b>25/ 23/ 21/ 20A</b> per circuit. |                               |
| Efficiency:                      | 94%                                 |                               |
| Load regulation:                 | 4%                                  |                               |
|                                  |                                     |                               |