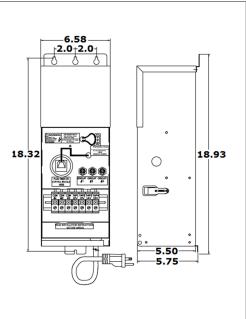

Enclosure Temperature does not exceed 75°C at 45°C ambient and fully

loaded

Dimensions (inch): H = 18.93, W = 6.58, D = 5.75

Weight (LBs): 35