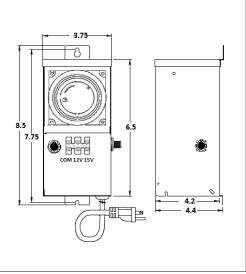

Enclosure Temperature does not exceed 65°C at 45°C ambient and fully loaded

Dimensions (inch): H = 8.5, W = 3.75, D = 4.4

Weight (LBs): 5