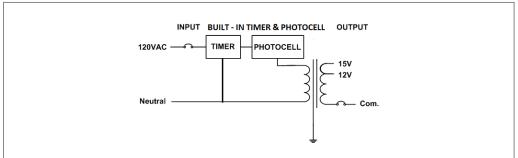

#### Transformer

Dimmable with any MLV, CL dimmer, as long as, dimmer's min. load is covered.

Temperature class B(130°C)

Thermal manually reset secondary breaker 6A

Timer and photocell build in options

#### **Electrical Parameters**

| Input Voltage:                   | 120V 60Hz     |
|----------------------------------|---------------|
| Max. input current at full load: | 0.4A          |
| Output voltage without load:     | 12/ 15VAC     |
| Output voltage fully loaded:     | 11.5/ 14.5VAC |
| Max. Total Wattage:              | 40W           |
| Max. Output Current:             | 3.3/ 2.7A     |
| Efficiency:                      | 90%           |
|                                  |               |