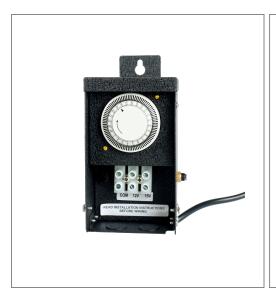

### Housing

The actual transformer 40W is encapsulated in the enclosure The enclosure is Black Powder Coated Steel, NEMA 3R rated Wiring compartment has 2 knockouts sizes for 3/8 inch screw cable connectors

Enclosure Temperature does not exceed 65°C at 45°C ambient and fully loaded

Dimensions (inch): H = 8.5, W = 3.75, D = 4.4

Weight (LBs): 5