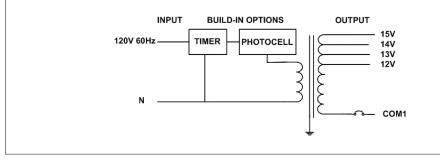

## Transformer

Dimmable with any LV magnetic dimmer as long as you cover dimmer's min load.

Temperature class B(130°C) Input leads: Line cord

Output leads: Terminal Block

Magnetic manually reset secondary breaker 3.5A Timer and photocell build in options

### **Electrical Parameters**

| Input Voltage:                   | 120V 60Hz                 |
|----------------------------------|---------------------------|
| Max. input current at full load: | 0.35A                     |
| Output voltage without load:     | 12.4/ 13.4/ 14.1/ 15.4VAC |
| Output voltage fully loaded:     | 11.5/ 12.4/ 13.4/ 14.3VAC |
| Max. Total Wattage:              | 40W                       |
| Max. Output Current:             | 3.3/ 3/ 2.8/ 2.7A         |
| Efficiency:                      | 91%                       |
| Load regulation:                 | 0.07%                     |