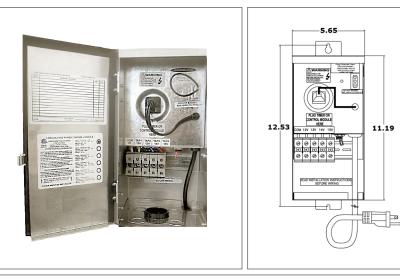

#### **Magnetic Dimmable**

OutdoorStainlessSteelEnclosureMulti Tap:12-15VACTotal Wattage:40W maxInput Voltage:120V 60Hz

0

O

5.25

5.54

www.emcod.com

# Housing

The actual transformer 40W is encapsulated in the enclosure The enclosure is Stainless Steel, NEMA 3R rated Wiring compartment has 4 knockouts sizes for 3/8 inch screw cable connectors Enclosure Temperature does not exceed 75°C at 45°C ambient and fully loaded

Dimensions (inch): H = 11.19, W = 5.65, D = 5.54Weight (LBs): 10.2