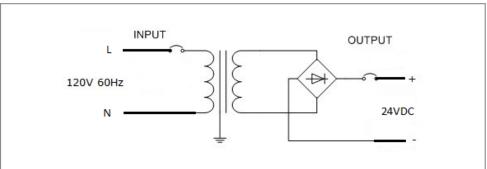

#### **Transformer**

Dimmable with any LV magnetic dimmer as long as you cover dimmer's min load.

Temperature class B(130°C) Input leads: Terminal Block Output leads: Terminal Block

Thermal self reset primary breaker 0.8A Thermal self reset secondary breaker 0.8A

### **Electrical Parameters**

| Input Voltage:                   | 120V 60Hz |
|----------------------------------|-----------|
| Max. input current at full load: | 0.11A     |
| Output voltage without load:     | 28VDC     |
| Output voltage fully loaded:     | 23.5VDC   |
| Max. Total Wattage:              | 10W       |
| Max. Output Current:             | 0.4A      |
| Efficiency:                      | 83%       |
|                                  |           |