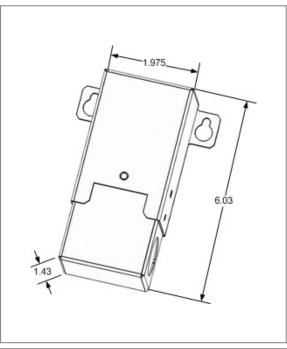

Enclosure Temperature does not exceed 65°C at 45°C ambient and fully loaded

Dimensions (inch): H = 6.03, W = 1.97, D = 1.43