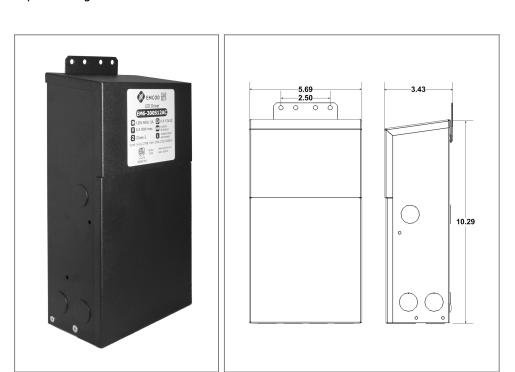

## Housing

The actual transformer 300W is encapsulated in the enclosure The enclosure is Black Powder Coated Steel, NEMA 3R rated Wiring compartment has 13 knockouts sizes for 3/8 inch screw cable connectors

Enclosure Temperature does not exceed 75°C at 45°C ambient and fully loaded

Dimensions (inch): H = 10.29, W = 5.69, D = 3.43

Weight (LBs): 10