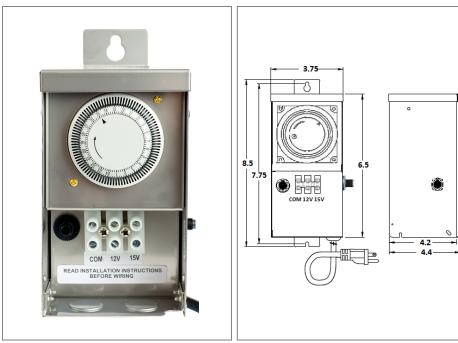

# INPUT BUILT - IN TIMER & PHOTOCELL 120VAC — TIMER PHOTOCELL 15V 12V Neutral Com.

# Housing

The actual transformer 75W is encapsulated in the enclosure
The enclosure is Stainless Steel, NEMA 3R rated
Wiring compartment has 2 knockouts sizes for 3/8 inch screw cable
connectors

Enclosure Temperature does not exceed 65°C at 45°C ambient and fully loaded

Dimensions (inch): H = 8.5, W = 3.75, D = 4.4

Weight (LBs): 6