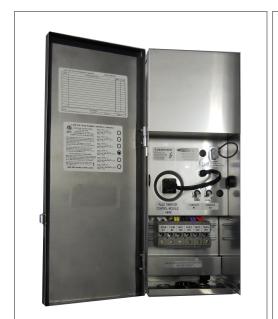

### Housing

The actual transformer 300W is encapsulated in the enclosure

The enclosure is Stainless Steel, NEMA 3R rated

Wiring compartment has 4 knockouts sizes for 3/8 inch screw cable

connectors

Enclosure Temperature does not exceed 75°C at 45°C ambient and fully

loaded

Dimensions (inch): H = 17.05, W = 5.33, D = 5.5

Weight (LBs): 17.6