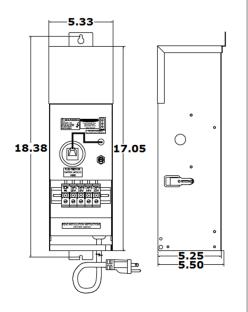

# EMT-300-SSH

## **Magnetic Dimmable**

Outdoor Stainless Steel Enclosure

Multi Tap: 12-15VAC
Total Wattage: 300W max
Input Voltage: 120V 60Hz













#### **Transformer**

Dimmable with any LV magnetic dimmer as long as you cover dimmer's min load.

Temperature class B(130°C) Input leads: Line cord Output leads: Terminal Block

Magnetic manually reset secondary breaker 25A

Timer and photocell build in options

### Housing

The actual transformer 300W is encapsulated in the enclosure

The enclosure is Stainless Steel, NEMA 3R rated

Wiring compartment has 4 knockouts sizes for 3/8 inch screw cable

connectors

Enclosure Temperature does not exceed 75°C at 45°C ambient and fully

loaded

Dimensions (inch): H = 17.05, W = 5.33, D = 5.5

Weight (LBs): 17.6

### **Electrical Parameters**

| Input Voltage:                   | 120V 60Hz                 |
|----------------------------------|---------------------------|
| Max. input current