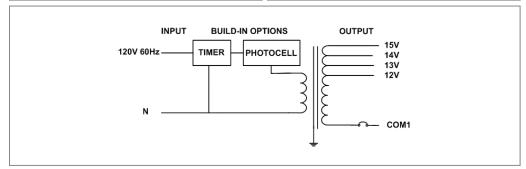

## **Magnetic Dimmable**

Outdoor Stainless Steel Enclosure

Multi Tap: 12-15VAC
Total Wattage: 300W max
Input Voltage: 120V 60Hz

#### **Transformer**

Dimmable with any LV magnetic dimmer as long as you cover dimmer's min load.

Temperature class B(130°C) Input leads: Line cord Output leads: Terminal Block

Magnetic manually reset secondary breaker 25A

Timer and photocell build in options