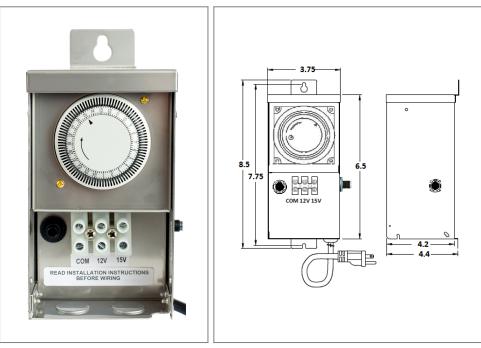

# INPUT BUILT - IN TIMER & PHOTOCELL 120VAC TIMER PHOTOCELL 15V 12V Neutral Com.

## Housing

The actual transformer 40W is encapsulated in the enclosure

The enclosure is Stainless Steel, NEMA 3R rated

Wiring compartment has 2 knockouts sizes for 3/8 inch screw cable connectors

Enclosure Temperature does not exceed 65°C at 45°C ambient and fully loaded

Dimensions (inch): H = 8.5, W = 3.75, D = 4.4

Weight (LBs): 5