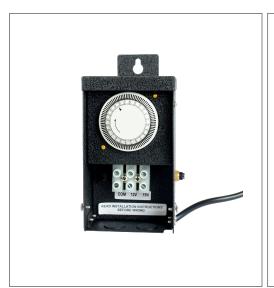

### Housing

The actual transformer 75W is encapsulated in the enclosure The enclosure is Black Powder Coated Steel, NEMA 3R rated Wiring compartment has 2 knockouts sizes for 3/8 inch screw cable connectors

Enclosure Temperature does not exceed 65°C at 45°C ambient and fully loaded

Dimensions (inch): H = 8.5, W = 3.75, D = 4.4

Weight (LBs): 5