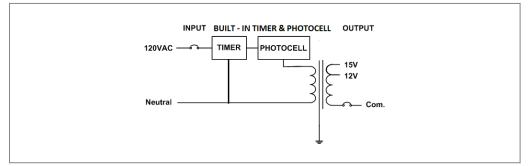

#### **Transformer**

Dimmable with any MLV, CL dimmer, as long as, dimmer's min. load is covered.

Temperature class B(130°C)

Thermal manually reset secondary breaker 12A

Timer and photocell build in options

## **Electrical Parameters**

| Input Voltage:                   | 120V 60Hz     |
|----------------------------------|---------------|
| Max. input current at full load: | 0.75A         |
| Output voltage without load:     | 12/ 15VAC     |
| Output voltage fully loaded:     | 11.5/ 14.5VAC |
| Max. Total Wattage:              | 75W           |
| Max. Output Current:             | 6.2/ 5A       |
| Efficiency:                      | 90%           |
|                                  |               |