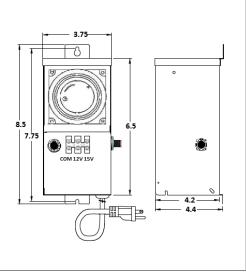

Enclosure Temperature does not exceed 65°C at 45°C ambient and fully loaded

Dimensions (inch): H = 8.5, W = 3.75, D = 4.4

Weight (LBs): 5