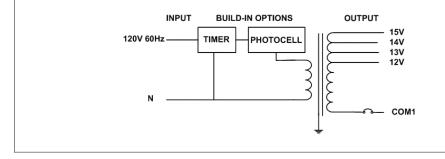

Timer and photocell build in options

## **Electrical Parameters**

| 120V 60Hz             |
|-----------------------|
| 0.5A                  |
| 12/ 13/ 14/ 15VAC     |
| 11.1/ 12/ 13/ 13.9VAC |
| 60W                   |
| 5/ 4.6/ 4.3/ 4A       |
| 91%                   |
| 8%                    |
|                       |