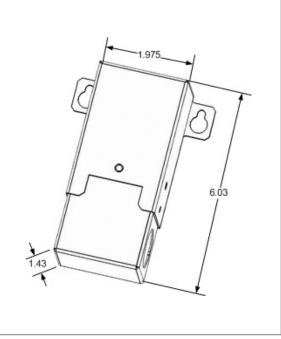

Enclosure Temperature does not exceed 75°C at 45°C ambient and fully loaded

Dimensions (inch): H = 6.03, W = 1.95, D = 1.43

Weight (LBs): 0.1