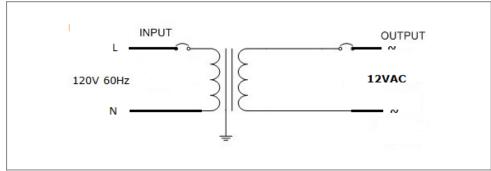

## **Class 2 Magnetic Dimmable**

Outdoor Black Powder Coated Steel Enclosure

Single Circuit: 12VAC
Total Wattage: 50W max
Input Voltage: 120V 60Hz

Conforms to UL STD. 1310
Certified to CSA
STD. C22.2 № 223
model EM50
Link to certification

#### **Transformer**

Dimmable with any LV magnetic dimmer as long as you cover dimmer's min load.

Temperature class B(130°C) Input leads: Terminal Block Output leads: Terminal Block

Thermal self reset primary breaker 1.25A Thermal self reset secondary breaker 5A

## **Electrical Parameters**

| 120V 60Hz |
|-----------|
| 0.53A     |
| 13.2VAC   |
| 11.6VAC   |
| 50W       |
| 4.1A      |
| 85%       |
|           |

Mailing Address: 6925 Eton Ave. Canoga Park, CA 91303 Tech support: Arik Nirenberg phone: 818-904-3309 cellphone: 818-269-4091 Fax: 818 904 3327 info@emcod.com techsupport@emcod.com