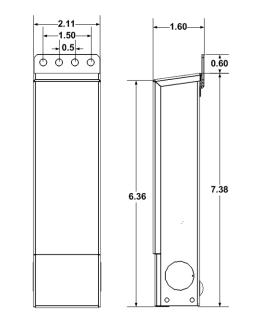

Enclosure Temperature does not exceed 75°C at 45°C ambient and fully loaded

Dimensions (inch): H = 7, W = 2.11, D = 1.54

Weight (LBs): 1.8