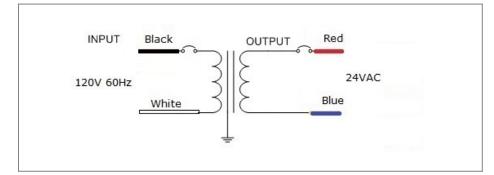

# Class 2 Magnetic Phase cut Dimmable LED AC Driver

Outdoor Black Powder Coated Steel Enclosure

Single Circuit: **24VAC**Total Wattage: **35W max**Input Voltage: **120V 60Hz** 

### **Transformer**

Dimmable with compatible MLV, ELV, CL dimmers, please refer to list on emcod.com

Temperature class B(130°C)
Input leads are 18AWG 600V
Output leads are 18AWG 300V
Leads max. operational temperature is 105°C
Thermal self reset primary breaker 0.8A
Thermal self reset secondary breaker 3A