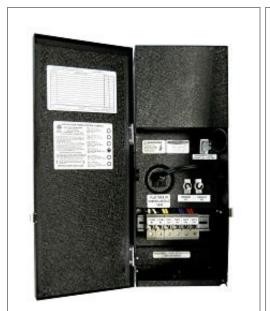

#### **Transformer**

Dimmable with any LV magnetic dimmer as long as you cover dimmer's min load.

Temperature class B(130°C) Input leads: Line cord Output leads: Terminal Block

Magnetic manually reset secondary breaker 25A per circuit

Timer and photocell build in options

#### Housing

The actual transformer 900W is encapsulated in the enclosure

The enclosure is Stainless Steel, NEMA 3R rated

Wiring compartment has 6 knockouts sizes for 3/8 inch screw cable

connectors

Enclosure Temperature does not exceed 75°C at 45°C ambient and fully