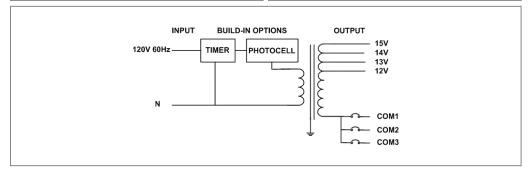

## **Magnetic Dimmable**

Outdoor Stainless Steel Enclosure

Multi Tap: 12-15VAC
Total Wattage: 900W max
Input Voltage: 120V 60Hz

#### **Transformer**

Dimmable with any LV magnetic dimmer as long as you cover dimmer's min load.

Temperature class B(130°C) Input leads: Line cord Output leads: Terminal Block

Magnetic manually reset secondary breaker 25A per circuit

Timer and photocell build in options

### **Electrical Parameters**

| Input Voltage:                   | 120V 60Hz                           |                               |
|----------------------------------|-------------------------------------|-------------------------------|
| Max. input current at full load: | 7.5A                                |                               |
| Output voltage without load:     | 12/ 13.4/ 14.2/ 15.3VAC             |                               |
| Output voltage fully loaded:     | 11.4/ 12.6/ 13.6/ 14.6VAC           |                               |
| Max. Total Wattage:              | 900W                                | Max. per circuit: <b>300W</b> |
| Max. Output Current:             | <b>25/ 23/ 21/ 20A</b> per circuit. |                               |
| Efficiency:                      | 94%                                 |                               |
| Load regulation:                 | 0.04%                               |                               |
|                                  |                                     |                               |