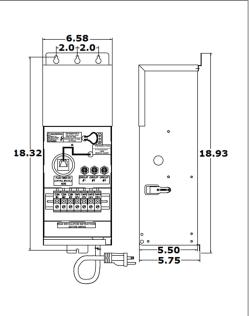

# EMT-900-H

## **Magnetic Dimmable**

Outdoor Stainless Steel Enclosure

Multi Tap: 12-15VAC
Total Wattage: 900W max
Input Voltage: 120V 60Hz













#### **Transformer**

Dimmable with any LV magnetic dimmer as long as you cover dimmer's min load.

Temperature class B(130°C) Input leads: Line cord Output leads: Terminal Block

Magnetic manually reset secondary breaker 25A per circuit

Timer and photocell build in options

#### Housing

The actual transformer 900W is encapsulated in the enclosure

The enclosure is Stainless Steel, NEMA 3R rated

Wiring compartment has 6 knockouts sizes for 3/8 inch screw cable

connectors

Enclosure Temperature does not exceed 75°C at 45°C ambient and fully

loaded

Dimensions (inch): H = 18.93, W = 6.58, D = 5.75

Weight (LBs): 35

### **Electrical Parameters**

| Input Voltage:                   | 120V 60Hz                           |                               |
|------------------------------