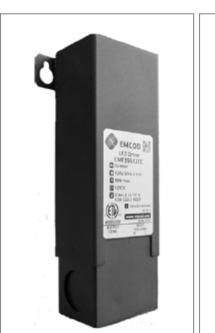

### Housing

The actual transformer 35W is encapsulated in the enclosure The enclosure is Black Powder Coated Steel, NEMA 3R rated Wiring compartment has 2 knockouts sizes for 3/8 inch screw cable connectors

Enclosure Temperature does not exceed 65°C at 45°C ambient and fully loaded

Dimensions (inch): H = 6.03, W = 1.97, D = 1.43

Weight (LBs): 0.1