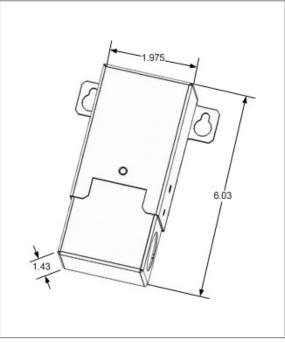

Enclosure Temperature does not exceed 65°C at 45°C ambient and fully loaded

Dimensions (inch): H = 6.03, W = 1.97, D = 1.43

Weight (LBs): 0.1