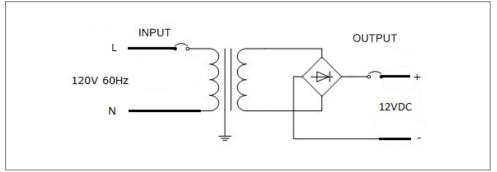

#### **Transformer**

Dimmable with any LV magnetic dimmer as long as you cover dimmer's min load.

Temperature class B(130°C) Input leads: Terminal Block Output leads: Terminal Block

Thermal self reset primary breaker 0.8A Thermal self reset secondary breaker 5A

### **Electrical Parameters**

| Input Voltage:                   | 120V 60Hz |
|----------------------------------|-----------|
| Max. input current at full load: | 0.36A     |
| Output voltage without load:     | 13.2VDC   |
| Output voltage fully loaded:     | 11.6VDC   |
| Max. Total Wattage:              | 35W       |
| Max. Output Current:             | 2.9A      |
| Efficiency:                      | 85%       |
| Load regulation:                 | 0.13%     |
|                                  |           |