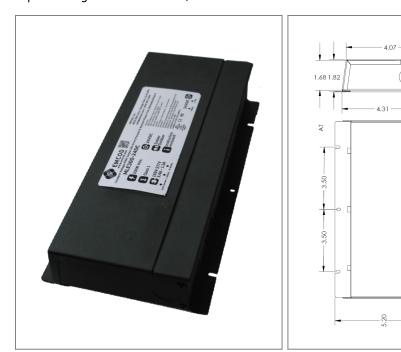

### Housing

The actual transformer 300W is encapsulated in the enclosure The enclosure is Black Powder Coated Steel, NEMA 3R rated Wiring compartment has 6 knockouts sizes for 3/8 inch screw cable connectors

Enclosure Temperature does not exceed 70°C at 45°C ambient and fully

Dimensions (inch): H = 5.2, W = 9.99, D = 1.82

Weight (LBs): 3