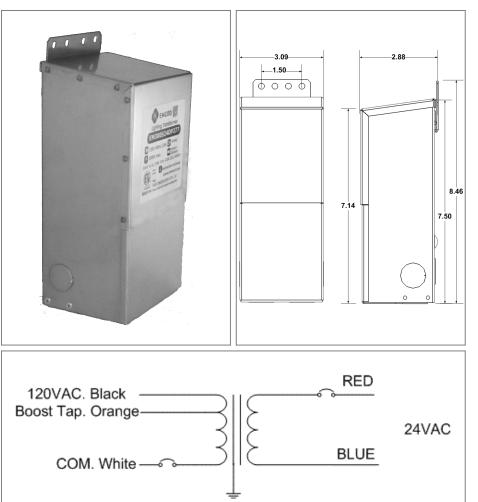

## Housing

The actual transformer 300W is encapsulated in the enclosure The enclosure is Stainless Steel, NEMA 3R rated Wiring compartment has 6 knockouts sizes for 3/8 inch screw cable connectors

Enclosure Temperature does not exceed 75°C at 45°C ambient and fully loaded

Dimensions (inch): H = 7.5, W = 3.09, D = 2.88Weight (LBs): 5.1

## **Electrical Parameters**

| Input Voltage:                  | 120V 60Hz   |
|---------------------------------|-------------|
| Max. input current at full load | : <b>3A</b> |
| Output voltage without load:    | 25.6VAC     |
| Output voltage fully loaded:    | 23.8VAC     |
| Max. Total Wattage:             | 300W        |
| Max. Output Current:            | 12.5A       |
| Efficiency:                     | 90%         |