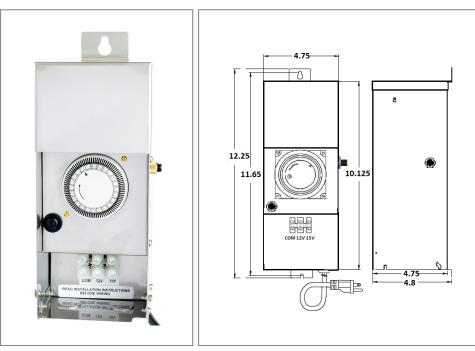

## Housing

The actual transformer 200W is encapsulated in the enclosure The enclosure is Stainless Steel, NEMA 3R rated

Wiring compartment has 2 knockouts sizes for 3/8 inch screw cable connectors

Enclosure Temperature does not exceed 65°C at 45°C ambient and fully loaded

Dimensions (inch): H = 12.25, W = 4.75, D = 4.8

Weight (LBs): 10

#### **Electrical Parameters**

| Input Voltage:                   | 120V 60Hz     |
|----------------------------------|---------------|
| Max. input current at full load: | 2A            |
| Output voltage without load:     | 12/ 15VAC     |
| Output voltage fully loaded:     | 11.5/ 14.5VAC |
| Max. Total Wattage:              | 200W          |
| Max. Output Current:             | 16.7/ 13.3A   |
| Efficiency:                      | 90%           |
|                                  |               |