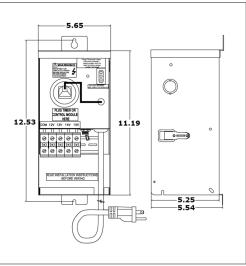

loaded

Dimensions (inch): H = 11.19, W = 5.65, D = 5.54

Weight (LBs): 11.5

### **Electrical Parameters**

| Input Voltage:                   | 120V 60Hz             |
|----------------------------------|-----------------------|
| Max. input current at full load: | 0.5A                  |
| Output voltage without load:     | 12/ 13/ 14/ 15VAC     |
| Output voltage fully loaded:     | 11.1/ 12/ 13/ 13.9VAC |
| Max. Total Wattage:              | 60W                   |
| Max. Output Current:             | 5/ 4.6/ 4.3/ 4A       |
| Efficiency:                      | 91%                   |
| Load regulation:                 | 0.08%                 |
|                                  |                       |