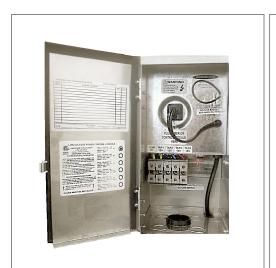

## Housing

The actual transformer 60W is encapsulated in the enclosure

The enclosure is Stainless Steel, NEMA 3R rated

Wiring compartment has 4 knockouts sizes for 3/8 inch screw cable

connectors

Enclosure Temperature does not exceed 75°C at 45°C ambient and fully

loaded

Dimensions (inch): H = 11.19, W = 5.65, D = 5.54

Weight (LBs): 11.5