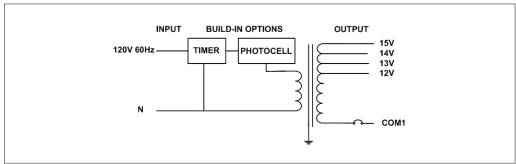

## **Magnetic Dimmable**

Outdoor Stainless Steel Enclosure

Multi Tap: 12-15VAC
Total Wattage: 60W max
Input Voltage: 120V 60Hz

#### **Transformer**

Dimmable with any LV magnetic dimmer as long as you cover dimmer's min load.

Temperature class B(130°C) Input leads: Line cord Output leads: Terminal Block

Magnetic manually reset secondary breaker 5A

Timer and photocell build in options

### **Electrical Parameters**

| Input Voltage:                   | 120V 60Hz             |
|----------------------------------|-----------------------|
| Max. input current at full load: | 0.5A                  |
| Output voltage without load:     | 12/ 13/ 14/ 15VAC     |
| Output voltage fully loaded:     | 11.1/ 12/ 13/ 13.9VAC |
| Max. Total Wattage:              | 60W                   |
| Max. Output Current:             | 5/ 4.6/ 4.3/ 4A       |
| Efficiency:                      | 91%                   |
| Load regulation:                 | 0.08%                 |
|                                  |                       |