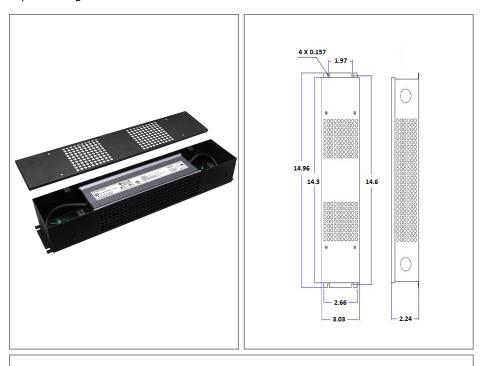

# Housing

The actual transformer 150W is encapsulated in the enclosure The enclosure is Aluminum with wire compartment, IP 67 rated Wiring compartment has 4 knockouts sizes for 3/8 inch screw cable connectors

Enclosure Temperature does not exceed 70°C at 45°C ambient and fully loaded

Dimensions (inch): H = 14.3, W = 3.03, D = 2.24

Weight (LBs): 0.4