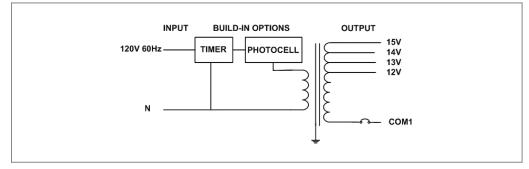

#### **Transformer**

Dimmable with any LV magnetic dimmer as long as you cover dimmer's min load.

Temperature class B(130°C) Input leads: Line cord Output leads: Terminal Block

Magnetic manually reset secondary breaker 7A

Timer and photocell build in options

## **Electrical Parameters**

| Input Voltage:                   | 120V 60Hz                 |
|----------------------------------|---------------------------|
| Max. input current at full load: | 0.63A                     |
| Output voltage without load:     | 12.4/ 13.4/ 14.1/ 15.4VAC |
| Output voltage fully loaded:     | 11.4/ 12.4/ 13.4/ 14.3VAC |
| Max. Total Wattage:              | 75W                       |
| Max. Output Current:             | 6.2/ 5.8/ 5.4/ 5A         |
| Efficiency:                      | 90%                       |
| Load regulation:                 | 9%                        |
|                                  |                           |