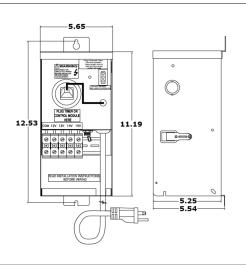

# EMT-75-SSHL

# **Magnetic Dimmable**

Outdoor Stainless Steel Enclosure

Multi Tap: 12-15VAC
Total Wattage: 75W max
Input Voltage: 120V 60Hz













#### **Transformer**

Dimmable with any LV magnetic dimmer as long as you cover dimmer's min load.

Temperature class B(130°C) Input leads: Line cord Output leads: Terminal Block

Magnetic manually reset secondary breaker 7A

Timer and photocell build in options

## Housing

The actual transformer 75W is encapsulated in the enclosure

The enclosure is Stainless Steel, NEMA 3R rated

Wiring compartment has 4 knockouts sizes for 3/8 inch screw cable

connectors

Enclosure Temperature does not exceed 75°C at 45°C ambient and fully

loaded

Dimensions (inch): H = 11.19, W = 5.65, D = 5.54

Weight (LBs): 10.4

## **Electrical Parameters**

| Input Voltage:                   | 120V 60Hz                 |
|----------------------------------|---------------------------|
| Max. input current at