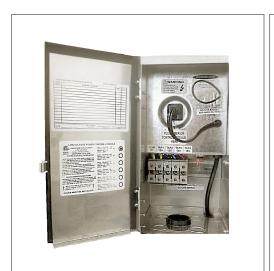

## Housing

The actual transformer 75W is encapsulated in the enclosure

The enclosure is Stainless Steel, NEMA 3R rated

Wiring compartment has 4 knockouts sizes for 3/8 inch screw cable

connectors

Enclosure Temperature does not exceed 75°C at 45°C ambient and fully

loaded

Dimensions (inch): H = 11.19, W = 5.65, D = 5.54

Weight (LBs): 10.4