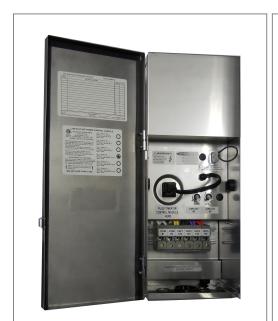

### Housing

The actual transformer 600W is encapsulated in the enclosure

The enclosure is Stainless Steel, NEMA 3R rated

Wiring compartment has 6 knockouts sizes for 3/8 inch screw cable

connectors

Enclosure Temperature does not exceed 75°C at 45°C ambient and fully

loaded

Dimensions (inch): H = 18.95, W = 6.58, D = 5.75

Weight (LBs): 28