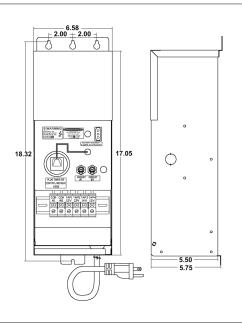

# EMT-600-SSH-220EU

## **Magnetic Dimmable**

Outdoor Stainless Steel Enclosure

Multi Tap: 12-15VAC
Total Wattage: 600W max
Input Voltage: 220V 50Hz













#### Transformer

Dimmable with any LV magnetic dimmer as long as you cover dimmer's min load.

Temperature class B(130°C) Input leads: Line cord Output leads: Terminal Block

Magnetic manually reset secondary breaker 25A per circuit

Timer and photocell build in options

### Housing

The actual transformer 600W is encapsulated in the enclosure

The enclosure is Stainless Steel, NEMA 3R rated

Wiring compartment has 6 knockouts sizes for 3/8 inch screw cable

connectors

Enclosure Temperature does not exceed 75°C at 45°C ambient and fully

loaded

Dimensions (inch): H = 18.95, W = 6.58, D = 5.75

Weight (LBs): 28

#### **Electrical Parameters**

| Input Voltage:                   | 220V 50Hz                           |                               |
|----------------------------------