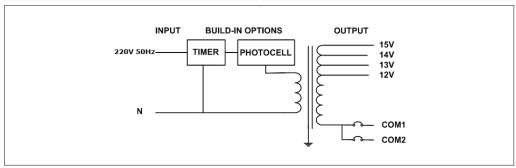

Timer and photocell build in options

#### **Electrical Parameters**

| Input Voltage:                   | 220V 50Hz                           |                               |
|----------------------------------|-------------------------------------|-------------------------------|
| Max. input current at full load: | 5A                                  |                               |
| Output voltage without load:     | 12/ 13.2/ 14/ 15.1VAC               |                               |
| Output voltage fully loaded:     | 11.3/ 12.5/ 13.1/ 14.4VAC           |                               |
| Max. Total Wattage:              | 600W                                | Max. per circuit: <b>300W</b> |
| Max. Output Current:             | <b>25/ 23/ 21/ 20A</b> per circuit. |                               |
| Efficiency:                      | 93%                                 |                               |
| Load regulation:                 | 4%                                  |                               |
|                                  |                                     |                               |