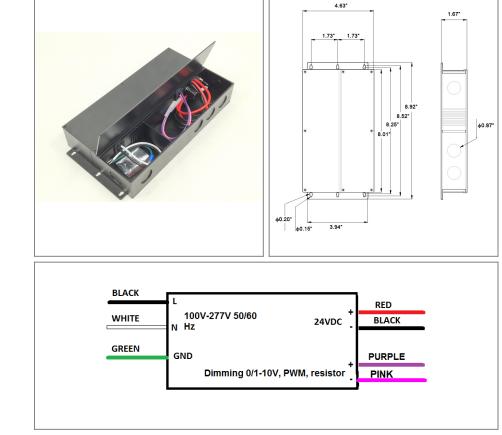

# ECV60-24DC-UD

Class 2 Electronic UNIV 5 in 1 dimming Outdoor Black Powder Coated Steel Enclosure Single Circuit: 24VDC 4kHz PWM or Linear

Total Wattage: 60W max

Input Voltage: 100-277V 50/60Hz

E498696

Conforms to UL STD. 8750 Certified to CSA STD. C22.2 Nº 250.0

#### Transformer

Dimmable with triac forward and reverse phase, 0/1-10V, resistor, PWM Input leads are 18AWG 600V Output leads are 18AWG 300V Leads max. operational temperature is 105°C

### Housing

The actual transformer 60W is encapsulated in the enclosure The enclosure is Black Powder Coated Steel, NEMA 4X rated Wiring compartment has 8 knockouts sizes for 3/8 inch screw cable connectors

Enclosure Temperature does not exceed 70°C at 45°C ambient and fully loaded

Dimensions (inch): H = 4.63, W = 8.92, D = 1.67 Weight (LBs): 2.2