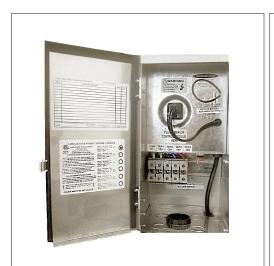

## Housing

The actual transformer 150W is encapsulated in the enclosure

The enclosure is Stainless Steel, NEMA 3R rated

Wiring compartment has 4 knockouts sizes for 3/8 inch screw cable

connectors

Enclosure Temperature does not exceed 75°C at 45°C ambient and fully

loaded

Dimensions (inch): H = 11.19, W = 5.65, D = 5.54

Weight (LBs): 16.9