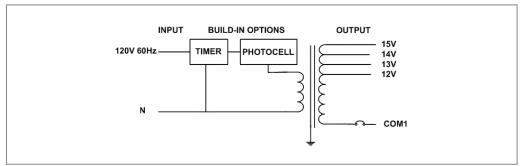

Timer and photocell build in options

## **Electrical Parameters**

| Input Voltage:                   | 120V 60Hz             |
|----------------------------------|-----------------------|
| Max. input current at full load: | 1.25A                 |
| Output voltage without load:     | 12/ 13/ 14/ 15VAC     |
| Output voltage fully loaded:     | 11/ 12/ 13/ 14VAC     |
| Max. Total Wattage:              | 150W                  |
| Max. Output Current:             | 12.5/ 11.5/ 10.7/ 10A |
| Efficiency:                      | 91%                   |
| Load regulation:                 | 9%                    |
|                                  |                       |