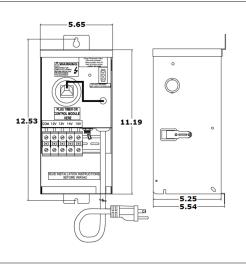

# EMT-150-SSHL

### **Magnetic Dimmable**

Outdoor Stainless Steel Enclosure

Multi Tap: 12-15VAC
Total Wattage: 150W max
Input Voltage: 120V 60Hz













#### **Transformer**

Dimmable with any LV magnetic dimmer as long as you cover dimmer's min load.

Temperature class B(130°C) Input leads: Line cord Output leads: Terminal Block

Magnetic manually reset secondary breaker 12.5A

Timer and photocell build in options

## Housing

The actual transformer 150W is encapsulated in the enclosure

The enclosure is Stainless Steel, NEMA 3R rated

Wiring compartment has 4 knockouts sizes for 3/8 inch screw cable

connectors

Enclosure Temperature does not exceed 75°C at 45°C ambient and fully

loaded

Dimensions (inch): H = 11.19, W = 5.65, D = 5.54

Weight (LBs): 16.9

## **Electrical Parameters**

| Input Voltage:                   | 120V 60Hz             |
|----------------------------------|-----------------------|
| Max. input current at ful