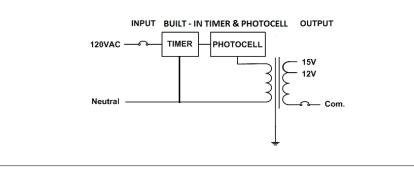

### **Magnetic Dimmable**

Outdoor Black Powder Coated Steel Enclosure

Multi Tap:12VAC and 15VACTotal Wattage:100W maxInput Voltage:120V 60Hz

## Transformer

www.emcod.com

Dimmable with any MLV, CL dimmer, as long as, dimmer's min. load is covered. Temperature class B(130°C)

Thermal manually reset secondary breaker 15A

Timer and photocell build in options

### **Electrical Parameters**

| Input Voltage:                   | 120V 60Hz     |
|----------------------------------|---------------|
| Max. input current at full load: | 1A            |
| Output voltage without load:     | 12/ 15VAC     |
| Output voltage fully loaded:     | 11.5/ 14.5VAC |
| Max. Total Wattage:              | 100W          |
| Max. Output Current:             | 8.3/ 6.6A     |
| Efficiency:                      | 90%           |