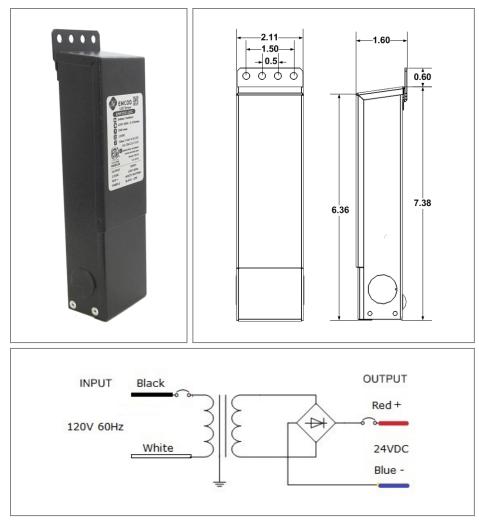

## Housing

The actual transformer 60W is encapsulated in the enclosure The enclosure is Black Powder Coated Steel, NEMA 3R rated Wiring compartment has 2 knockouts sizes for 3/8 inch screw cable connectors Enclosure Temperature does not exceed 75°C at 45°C ambient and fully loaded Dimensions (inch): H = 7.38, W = 2.11, D = 1.6Weight (LBs): 0.21

### **Electrical Parameters**

| Input Voltage:                  | 120V 60Hz      |
|---------------------------------|----------------|
| Max. input current at full load | : <b>0.56A</b> |
| Output voltage without load:    | 26.4VDC        |
| Output voltage fully loaded:    | 23.5VDC        |
| Max. Total Wattage:             | 60W            |
| Max. Output Current:            | 2.5A           |
| Efficiency:                     | 85%            |