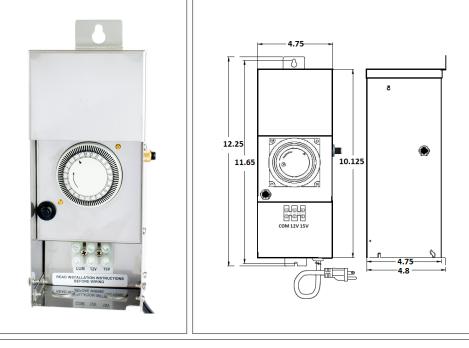

### Housing

The actual transformer 100W is encapsulated in the enclosure The enclosure is Stainless Steel, NEMA 3R rated Wiring compartment has 2 knockouts sizes for 3/8 inch screw cable connectors Enclosure Temperature does not exceed 65°C at 45°C ambient and fully loaded

Dimensions (inch): H = 12.25, W = 4.75, D = 4.8Weight (LBs): 9