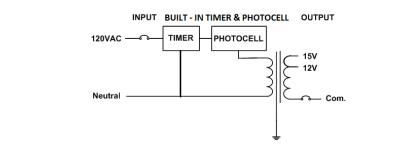

## Transformer

Dimmable with any MLV, CL dimmer, as long as, dimmer's min. load is covered. Temperature class B(130°C) Thermal manually reset secondary breaker 15A

Timer and photocell build in options

# **Electrical Parameters**

| Input Voltage:                   | 120V 60Hz     |
|----------------------------------|---------------|
| Max. input current at full load: | 1A            |
| Output voltage without load:     | 12/ 15VAC     |
| Output voltage fully loaded:     | 11.5/ 14.5VAC |
| Max. Total Wattage:              | 100W          |
| Max. Output Current:             | 8.3/ 6.6A     |
| Efficiency:                      | 90%           |