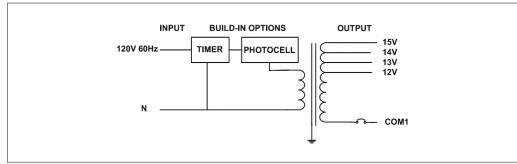

### **Magnetic Dimmable**

Outdoor Stainless Steel Enclosure

Multi Tap: 12-15VAC
Total Wattage: 300W max
Input Voltage: 120V 60Hz

#### Transformer

Dimmable with any MLV, CL dimmer, as long as, dimmer's min. load is covered.

Temperature class B(130°C)

Input leads: Line cord

Output leads: Terminal Block

Magnetic manually reset secondary breaker 25A

Timer and photocell build in options