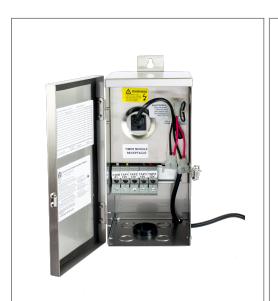

## Housing

The actual transformer 300W is encapsulated in the enclosure

The enclosure is Stainless Steel, NEMA 3R rated

Wiring compartment has 5 knockouts sizes for 3/8 inch screw cable

connectors

Enclosure Temperature does not exceed 75°C at 45°C ambient and fully

loaded

Dimensions (inch): H = 13, W = 5.56, D = 5.54

Weight (LBs): 14