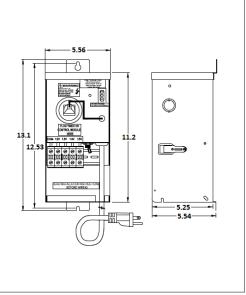

# EMT300SS-E

### **Magnetic Dimmable**

Outdoor Stainless Steel Enclosure

Multi Tap: 12-15VAC
Total Wattage: 300W max
Input Voltage: 120V 60Hz













#### Transformer

Dimmable with any MLV, CL dimmer, as long as, dimmer's min. load is covered.

Temperature class B(130°C)

Input leads: Line cord

Output leads: Terminal Block

Magnetic manually reset secondary breaker 25A

Timer and photocell build in options

## Housing

The actual transformer 300W is encapsulated in the enclosure

The enclosure is Stainless Steel, NEMA 3R rated

Wiring compartment has 5 knockouts sizes for 3/8 inch screw cable

connectors

Enclosure Temperature does not exceed 75°C at 45°C ambient and fully

loaded

Dimensions (inch): H = 13, W = 5.56, D = 5.54

Weight (LBs): 14

#### **Electrical Parameters**

| 120V 60Hz                 |
|---------------------------|
| 2.5A                      |
| 12/ 13/ 14/ 15VAC         |
| 11.5/ 12.5/ 13.5/ 14.5VAC |
| 300W